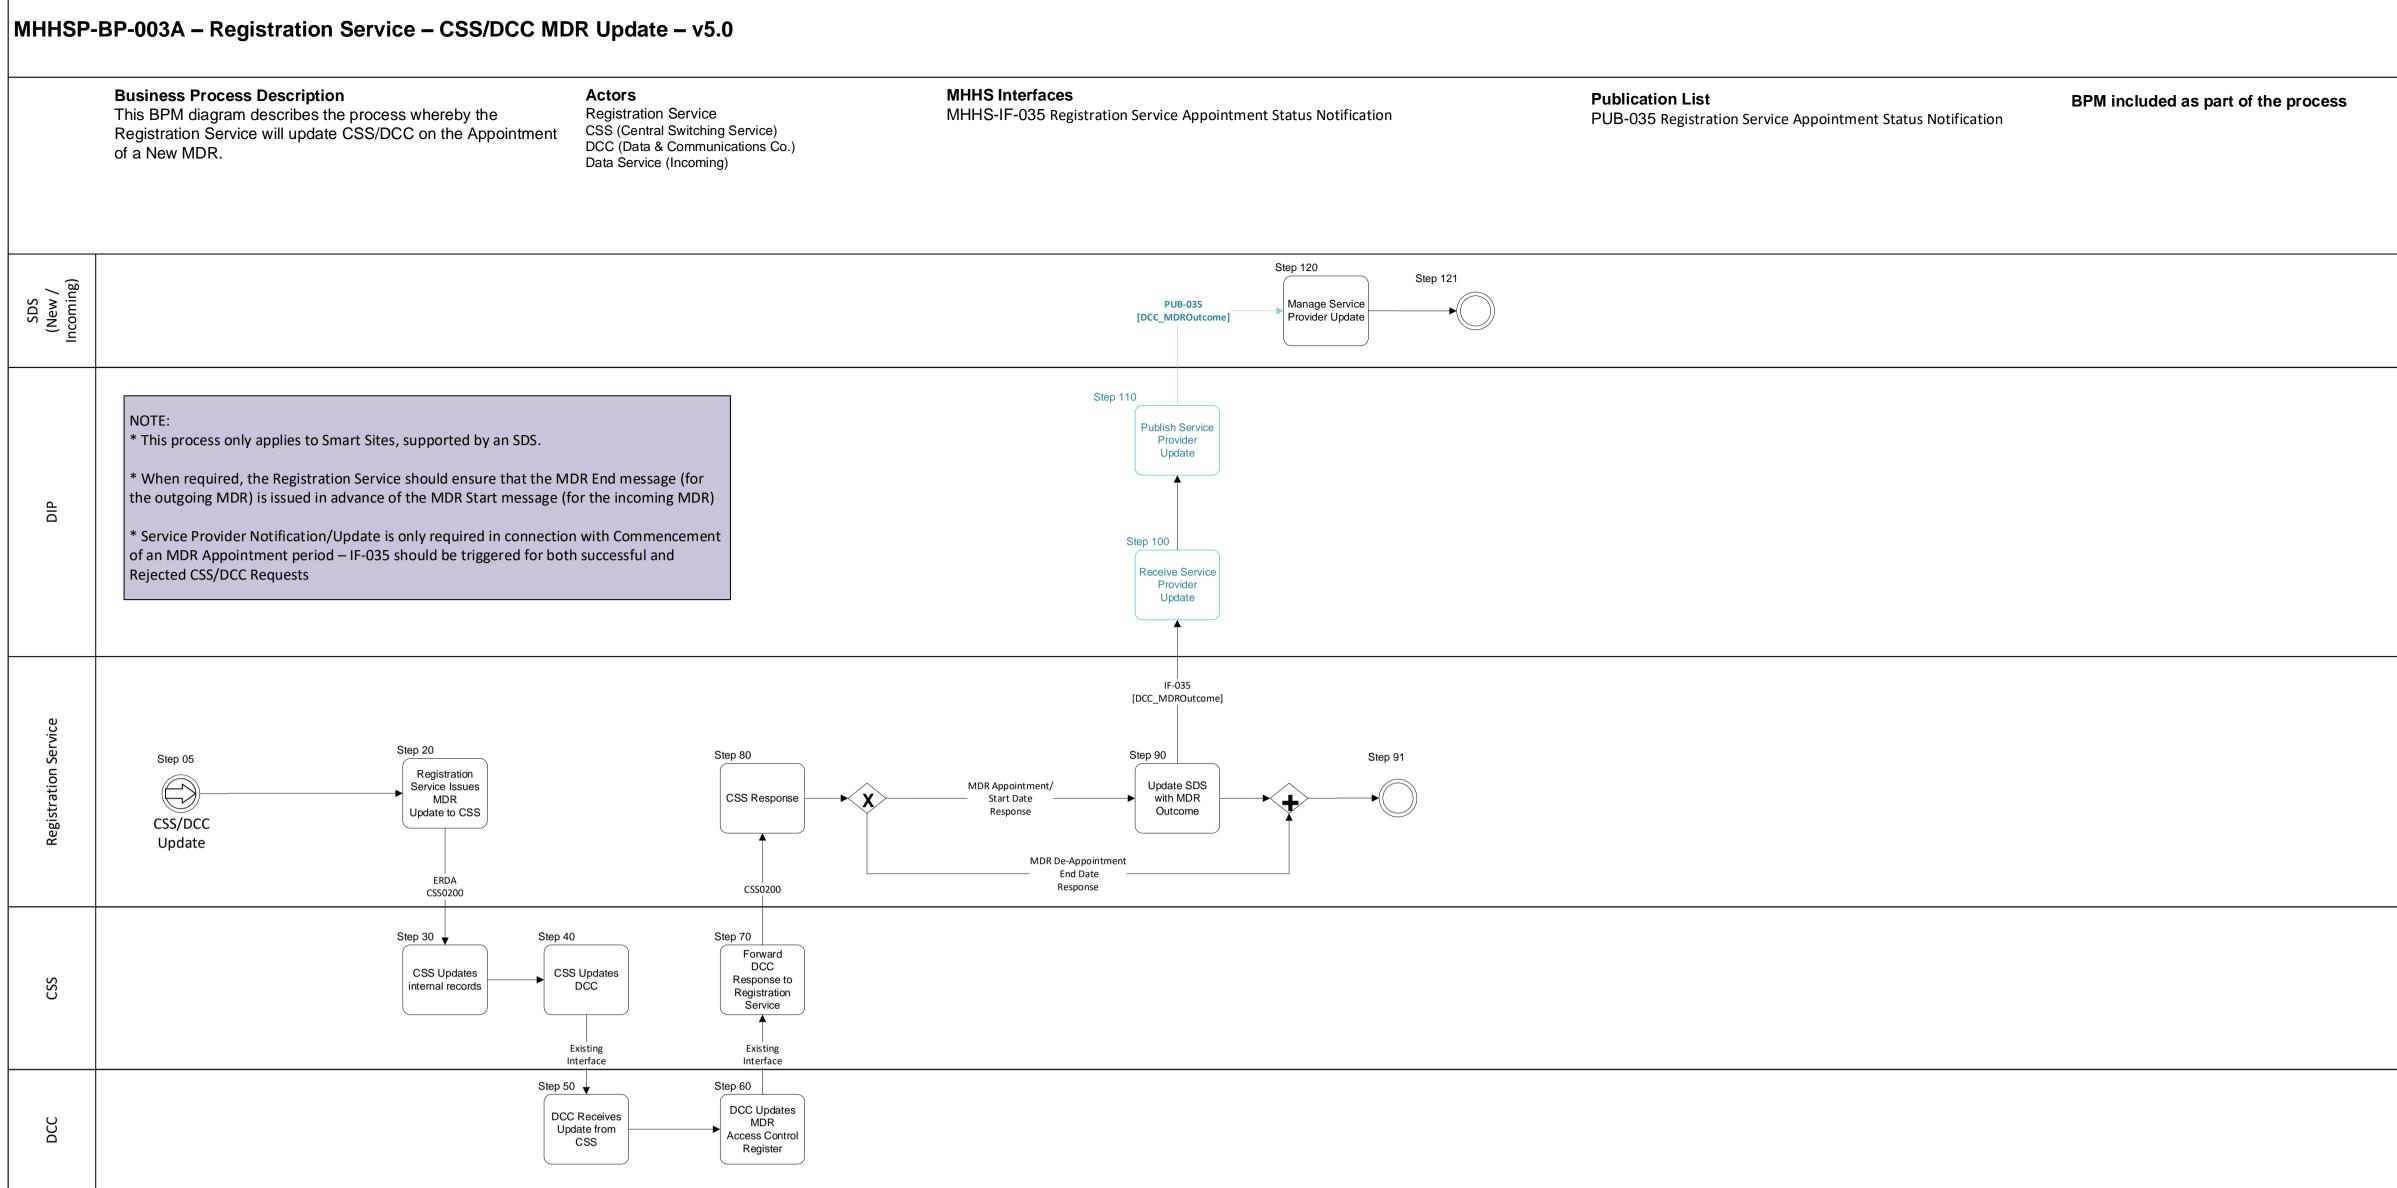

| Process                                                   |
| Step 00<br>Text | Task                                                      |
| ×               | Decision gateway                                          |
| <b>(</b>        | Initiate multiple steps                                   |
| <b>+</b>        | Collapsed sub-process                                     |
| $\bigcirc$      | Wait for time period or specific event                    |
|                 | Start BPM                                                 |
|                 | End BPM                                                   |
| $\rightarrow$   | Sequence flow – Black = Process Step / Blue = DIP Output  |
| 0⊅              | Message flow - Orange = 3 <sup>rd</sup> Party / Red = TBD |





Exit BPM



**BPM Entry** BP002 – Change of Metering Service BP003 – Change of Data Service BP003B – Change to Existing SP Appointment

© Elexon Limited 2023